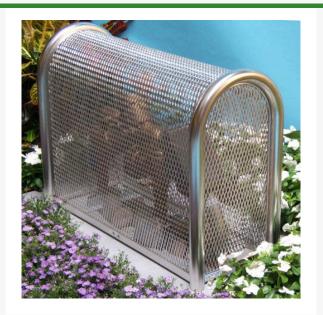

## Coast SS Lift-Off - 10x24x30

## Details

Our rugged 304 Stainless Steel construction detours vandalism and theft of your backflow, air vacuum and other valuable devices. Electropolished and sandblasted to a smooth finish for the best rust free protection, durability and lowest maintenance costs, especially in coastal or high humidity areas. No sharp corners. LockShield brackets for maximum protection from bolt cutters. 10"W x 24"H x 30"L. Install with EncPad Enclosure Pad or concrete base. Made in USA.

- Lift off model
- Excellent for coast or high humidity areas
- Electro polished for rust free finish
- No sharp edges or corners
- Install with EncPad Enclosure Pad or concrete base
- Mounting hardware included