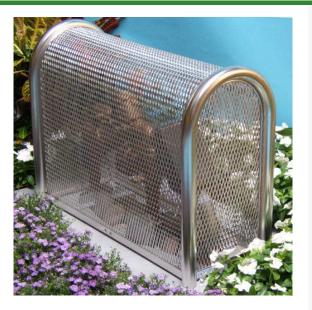

## Coast SS Lift-Off - 10x24x22

**RGSE1034** 

## **Details**

Our rugged 304 Stainless Steel construction detours vandalism and theft of your backflow, air vacuum and other valuable devices. Electropolished and sandblasted to a smooth finish for the best rust free protection, durability and lowest maintenance costs, especially in coastal or high humidity areas. No sharp corners. LockShield brackets for maximum protection from bolt cutters. 10"W x 24"H x 22"L. Install with EncPad Enclosure Pad or concrete base. Made in USA.

- Lift off model
- Excellent for coastal or high humidity areas
- Electro polished for rust free finish
- No sharp edges or corners
- Install with EncPad Enclosure Pad or concrete base
- Mounting hardware included
- Made in U.S.A.