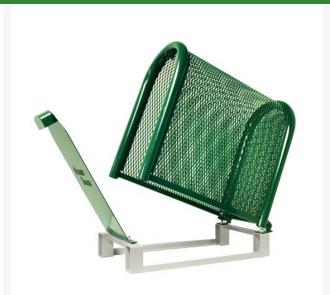

## **HGS Security Enclosure - 10x24x22 Green**

RGSE1023FG

## **Details**

The most secure GuardShack enclosure designed with schedule 40 steel pipe and expanded metal cage with only one lock needed. The body with hinged gate design allows for full use of internal dimensions. The deluxe integrated Lock Shield Bracket provides added protection from bolt cutters. All mounting points are internal and cannot be accessed unless the cage is opened. Only a 3/8" gap between the pad and enclosure. For maximum security and easy installation, the optional ES-1, RGSE1026, enclosure setter is optional. Simply bolt the cage to the setter with the provided hardware, set in wet concrete and walk away. 10"W x 24"H x 22"L. Forest Green.

- Most secure enclosure
- Stainless steel hardware
- Lock Shield Brackets protect against bolt cutters
- All mounting points internal
- Covers over 4 dozen types and sizes of backflows
- Hinged body with gate design