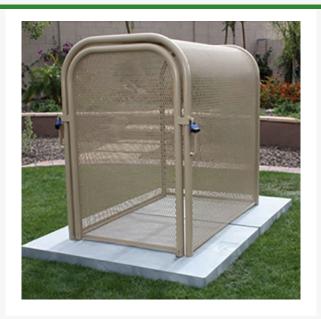

## Hinged w/Gate Enclosure - 38x60x58 Tan

RGSE1022TN

## Details

The N Pattern enclosure is designed for angle pattern backflows but also works well covering pumps and other equipment. Large air-vacuumrelief valves easily fit inside these units for example. Mounting hardware included. Powder coated steel framework. Hinged with gate. Woodland Tan. Made in U.S.A.

- Designed for angle pattern backflow assemblies
- Powder coated steel framework
- No sharp edges or corners
- Install with EncPad Enclosure Pad or concrete base
- Mounting hardware included
- Made in the U.S.A.

## Specifications

| Manufacturer        | GuardShack  |
|---------------------|-------------|
| Color               | Tan         |
| Internal Dimensions | 38x60x58 in |