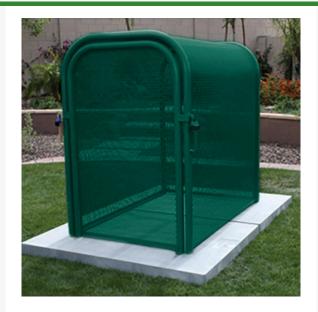

## Hinged w/Gate Enclosure - 38x60x58 Green

RGSE1022FG

## **Details**

The N Pattern enclosure is designed for angle pattern backflows but also works well covering pumps and other equipment. Large air-vacuum-relief valves easily fit inside these units for example. Mounting hardware included. Powder coated steel framework. Hinged with gate. Forest Green. Made in U.S.A.

- Designed for angle pattern backflow assemblies
- Powder coated steel framework
- No sharp edges or corners
- Install with EncPad Enclosure Pad or concrete base
- Mounting hardware included
- Made in the U.S.A.

## **Specifications**

Manufacturer GuardShack
Color Green
Internal Dimensions 38x60x58 in

**Krima Trading AB**Stene 710 Kumla, 692 93
+46 19 57 35 20

https://krima.rrproducts.com/