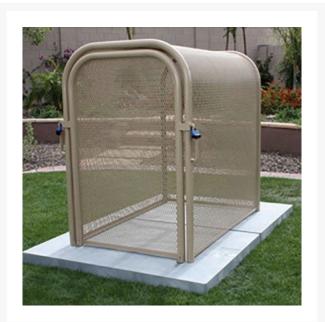

## Hinged w/Gate Enclosure - 38x60x47 Tan

RGSE1021TN

## Details

The N Pattern enclosure is designed for angle pattern backflows but also works well covering pumps and other equipment. Large air-vacuumrelief valves easily fit inside these units for example. Mounting hardware included. Powder coated steel framework. Hinged with gate. 38"W x 60"H x 47"L. Woodland Tan. Made in U.S.A.

- Designed for angle pattern backflow assemblies
- Powder coated steel framework
- No sharp edges or corners
- Install with EncPad Enclosure Pad or concrete base
- Mounting hardware included
- Made in U.S.A.

## Specifications

| Manufacturer        | GuardShack  |
|---------------------|-------------|
| Color               | Tan         |
| Internal Dimensions | 38x60x47 in |