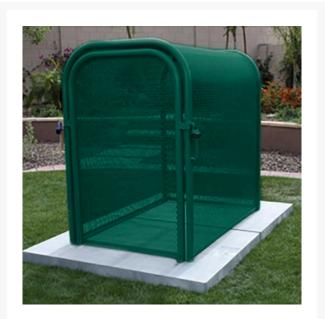

## Hinged w/Gate Enclosure - 38x60x47 Green

RGSE1021FG

## Details

The N Pattern enclosure is designed for angle pattern backflows but also works well covering pumps and other equipment. Large air-vacuumrelief valves easily fit inside these units for example. Mounting hardware included. Powder coated steel framework. Hinged with gate. 3"W x 60"H x 47"L. Forest Green. Made in U.S.A.