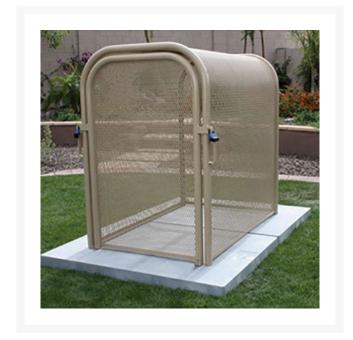

## Hinged w/Gate Enclosure - 30x48x47

## **Details**

The N Pattern enclosure is designed for angle pattern backflows but also works well covering pumps and other equipment. Large air-vacuum-relief valves easily fit inside these units for example. Mounting hardware included. Powder coated steel framework. Hinged with gate. 30"W x 48"H x 47"L. Woodland Tan. Made in U.S.A.

- Designed for angle pattern backflows
- Powder coated steel framework
- No sharp edges or corners
- Install with EncPad Enclosure Pad or concrete base
- Mounting hardware included
- Made in U.S.A.