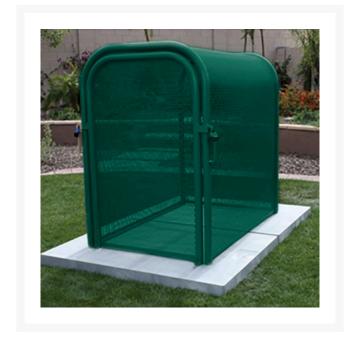

## Hinged w/Gate Enclosure - 30x48x47 Green

## **Details**

The N Pattern enclosure is designed for angle pattern backflows but also works well covering pumps and other equipment. Large air-vacuumrelief valves easily fit inside these units for example. Mounting hardware included. Powder coated steel framework. Hinged with gate. 30"W x 48"H x 47"L. Forest Green. Made in U.S.A.

- Designed for angle pattern backflows
- Powder coated steel framework
- No sharp edges or corners
- Install with EncPad Enclosure Pad or concrete base
- Mounting hardware included
- Made in U.S.A.