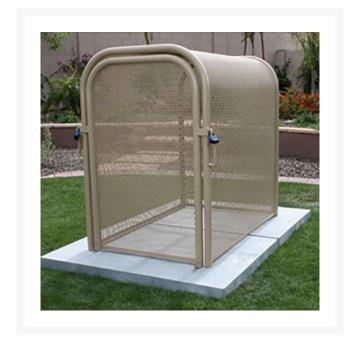

## Hinged w/Gate Enclosure - 24x40x38 Tan

RGSE1019TN

## **Details**

The N Pattern enclosure is designed for angle pattern backflows but also works well covering pumps and other equipment. Large air-vacuum-relief valves easily fit inside these units for example. Mounting hardware included. Powder coated steel framework. Hinged with gate. 24"W x 40"H x 38"L. Woodland Tan. Made in U.S.A.

- Designed for angle pattern backflows
- Powder coated steel framework
- No sharp edges or corners
- Install with EncPad Enclosure Pad or concrete base
- Mounting hardware included
- Made in U.S.A.

## **Specifications**

Manufacturer GuardShack Color Tan

Internal Dimensions 24x40x38 in

**Krima Trading AB** Stene 710 Kumla, 692 93 +46 19 57 35 20