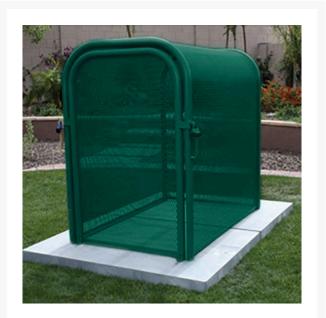

## Hinged w/Gate Enclosure - 24x40x38 Green

RGSE1019FG

## Details

The N Pattern enclosure is designed for angle pattern backflows but also works well covering pumps and other equipment. Large air-vacuumrelief valves easily fit inside these units for example. Mounting hardware included. Powder coated steel framework. Hinged with gate. 24"W x 40"H x 38"L. Forest Green. Made in U.S.A.

- Designed for angle pattern backflows
- Powder coated steel framework
- No sharp edges or corner
- Install with EncPad Enclosure Pad or concrete base
- Mounting hardware included
- Made in U.S.A.

## **Specifications**

| Manufacturer        | GuardShack  |
|---------------------|-------------|
| Color               | Green       |
| Internal Dimensions | 24x40x38 in |

Krima Trading AB Stene 710 Kumla, 692 93 +46 19 57 35 20 https://krima.rrproducts.com/