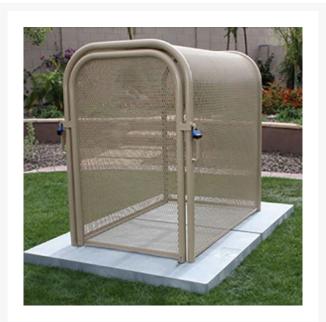

## Hinged w/Gate Enclosure - 24x40x31 Tan

RGSE1018TN

## Details

The N Pattern enclosure is designed for angle pattern backflows but also works well covering pumps and other equipment. Large air-vacuumrelief valves easily fit inside these units for example. Mounting hardware included. Powder coated steel framework. Hinged with gate. 24"W x 40"H x 31"L. Woodland Tan. Made in U.S.A.

- Designed for angle pattern backflows
- Powder coated steel framework
- Nor sharp edges or corners
- Install with EncPad Enclosure Pad or concrete base
- Mounting hardware included
- Made in U.S.A.