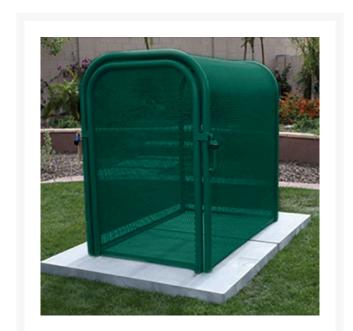

## Hinged w/Gate Enclosure - 24x40x31 Green

RGSE1018FG

## **Details**

The N Pattern enclosure is designed for angle pattern backflows but also works well covering pumps and other equipment. Large air-vacuumrelief valves easily fit inside these units for example. Mounting hardware included. Powder coated steel framework. Hinged with gate. 24" W x 40"H x 31L". Forest Green. Made in U.S.A

- Designed for angle pattern backflows
- Powder coated steel framework
- Install on EncPad Enclosure Pad or concrete base
- Mounting hardware included
- Made in U.S.A.