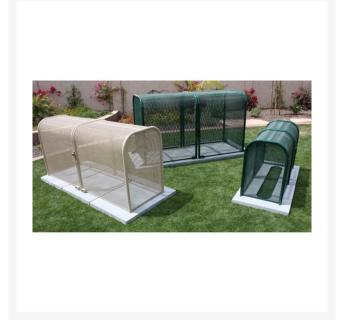

## **2PC CLAMSHELL ENCLOSURE - 16X30X64 GREEN**

## **Details**

The Clamshell Enclosure is perfect for 8" to 10" backflows with strainers and meters allowing the closest possible fit with the telescoping design. Two piece enclosure for 2" to 8" backflow assemblies. Lock Shield Brackets and mounting hardware included. Install with EncPad Enclosure Pad or concrete base. Forest Green. Made in U.S.A.

- Fits 2 8 inch backflow assemblies
- 2 piece enclosure
- Lock Shield Brackets included to ward off bolt cutters
- Install with EncPad Enclosure Pad or concrete base
- Mounting hardware included
- Made in U.S.A.