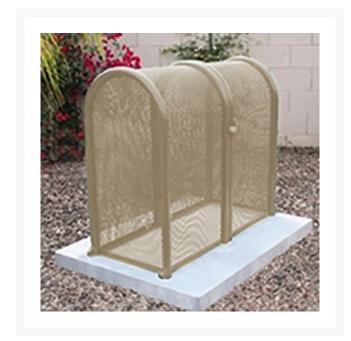

## 2PC Clamshell Enclosure - 16x48x39 Tan

RGSE1009TN

## **Details**

The powder coated steel tall hinged GS-M1 and GS-M2 body and gate models are perfect for extra tall pressure vacuum breakers and irrigation controlers. The GS-M3 and GS-M4 clamshell design models give complete access to enable one technician to service the valuable equipment. 15"W X 48"H X 39"L. Woodland Tan. Made in U.S.A.

## **Specifications**

Manufacturer GuardShack

Color Tan

Internal Dimensions 16x48x39 in

**Krima Trading AB** Stene 710 Kumla, 692 93 +46 19 57 35 20