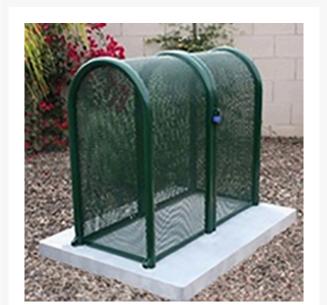

## 2PC Clamshell Enclosure - 16x48x39 Green

RGSE1009FG

## Details

The powder coated steel tall hinged GS-M1 and GS-M2 body and gate models are perfect for extra tall pressure vacuum breakers and irrigation controlers. The GS-M3 and GS-M4 clamshell design models give complete access to enable one technician to service the valuable equipment. 16"W x 48"H x 39"L. Forest Green. Made in U.S.A.

- Rugged construction
- Hinged opening provides complete access so 1 technician can service
- Install with EncPad Enclosure or concrete base
- Lock Shield Brackets protect against bolt cutters
- Made in U.S.A.

## Specifications

| Manufacturer        | GuardShack  |
|---------------------|-------------|
| Color               | Green       |
| Internal Dimensions | 16x48x39 in |