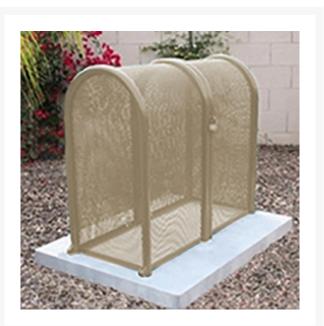

## 2PC Clamshell Enclosure - 16x37x39 Tan

## Details

The powder coated steel tall hinged GS-M1 and GS-M2 body and gate models are perfect for extra tall pressure vacuum breakers and irrigation controlers. The GS-M3 and GS-M4 clamshell design models give complete access to enable one technician to service the valuable equipment. 16"W x 37"H x 39"L. Woodland Tan. Made in U.S.A.

- Fits all 1/2" 2" PVB assemblies
- Rugged construction with no sharp edges or corners
- Mounting hardware included
- Lock Shield Brackets protect against bolt cutters
- Install with EncPad Enclosure Pad or concrete base
- Made in U.S.A.

## Specifications

| Manufacturer        | GuardShack  |
|---------------------|-------------|
| Color               | Tan         |
| Internal Dimensions | 16x37x39 in |