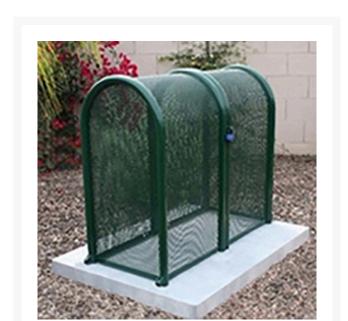

## **2PC Clamshell Enclosure - 16x37x39 Green**

RGSE1008FG

## **Details**

The powder coated steel tall hinged GS-M1 and GS-M2 body and gate models are perfect for extra tall pressure vacuum breakers and irrigation controlers. The GS-M3 and GS-M4 clamshell design models give complete access to enable one technician to service the valuable equipment. 16"W x 37"H x 39"L. Forest Green. Made in U.S.A.

- Fits all 1/2" 2" PVB assemblies
- Rugged construction with no sharp edges or corners
- Mounting hardware included
- Lock Shield Brackets protect against bolt cutters
- Install with EncPad Enclosure Pad or concrete base
- Made in U.S.A.

## **Specifications**

Manufacturer GuardShack Color Green Internal Dimensions 16x37x39 in

**Krima Trading AB** Stene 710 Kumla, 692 93 +46 19 57 35 20