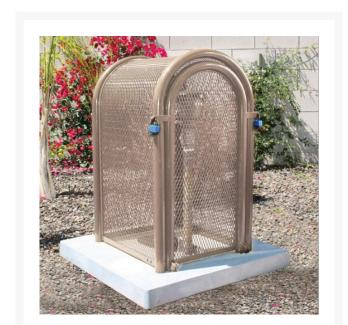

## Hinged w/Gate Enclosure - 16x48x18 Tan

RGSE1007TN

## **Details**

The powder coated steel tall hinged GS-M1 and GS-M2 body and gate models are perfect for extra tall pressure vacuum breakers and irrigation controlers. The GS-M3 and GS-M4 clamshell design models give complete access to enable one technician to service the valuable equipment. 16"W x 48"H x 18"L. Woodland Tan. Made in U.S.A.

- Rugged construction
- Hinged opening provides complete access so 1 technician can service
- Install with EncPad Enclosure or concrete base
- Lock Shield Brackets protect against bolt cutters
- Made in U.S.A.