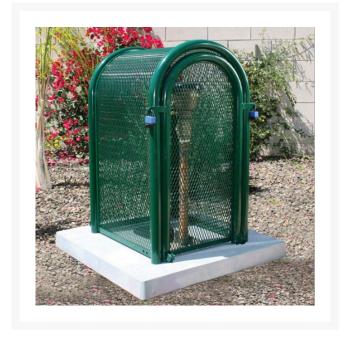

## Hinged w/Gate Enclosure - 16x48x18 Green

## **Details**

The powder coated steel tall hinged body GS-M2 model is perfect for extra tall pressure vacuum breakers and irrigation controlers. 16" W x 48"H x 18"L. Forest Green. Made in U.S.A.

- Rugged construction
- Hinged opening provides complete access so 1 technician can service
- Install with EncPad Enclosure or concrete base
- Lock Shield Brackets protect against bolt cutters
- Made in U.S.A.