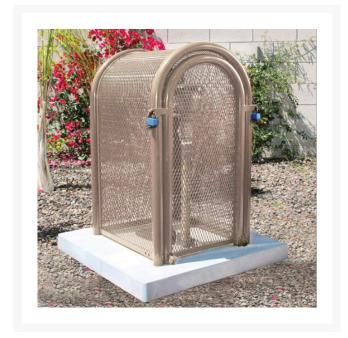

## **Hinged w/Gate Enclosure - 16x37x18**

## **Details**

The powder coated steel tall hinged body GS-M1 model is perfect for extra tall pressure vacuum breakers and irrigation controlers. 16"W x 37"H x 18"L. Woodland Tan. Made in U.S.A.

- Rugged construction
- Hinged opening provides complete access so 1 technician can service
- Install with EncPad Enclosure or concrete base
- Lock Shield Brackets protect against bolt cutters
- Made in U.S.A.

## **Specifications**

Manufacturer GuardShack Color Tan

Internal Dimensions 16x37x18 in

Krima Trading AB Stene 710 Kumla, 692 93 +46 19 57 35 20

https://krima.rrproducts.com/