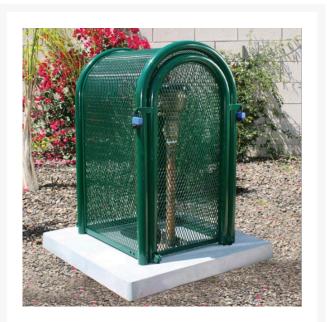

## Hinged w/Gate Enclosure - 16x37x18 Green

RGSE1006FG

## Details

The powder coated steel tall hinged body with gate GS-M1 model is perfect for extra tall pressure vacuum breakers and irrigation controllers. 16"W x 37"H x 18"L. Forest Green . Made in U.S.A.

- Rugged construction
- Hinged opening provides complete access so 1 technician can service
- Install with EncPad Enclosure or concrete base
- Lock Shield Brackets protect against bolt cutters