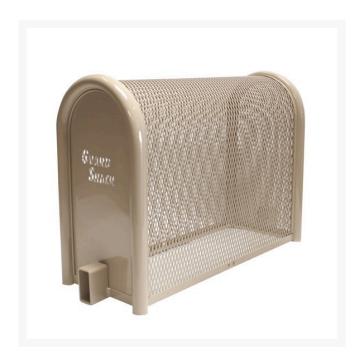

## Hinged Enclosure - 16x30x46 Tan RGSE1005TN

## **Details**

GuardShack powder coated enclosures offer great vandal and theft protection for your backflow, air vacuum, pumps and meters. Rugged welded construction of 1-1/4" schedule 40 steel framework and diamond-pattern expanded metal cage with tamper-resistant hardware to ensure durability and lower maintenance costs. No sharp edges or corners. Lock Shield Brackets protect against bolt cutters. Install with EncPad Enclosure Pad or concrete base. Powder coated Woodland Tan. Made in USA.

- Rugged construction
- No sharp edges or corners
- Mounting hardware included
- Lock Shield Brackets protect against bolt cutters
- Install with EncPad Enclosure Pad or concrete base
- Made in U.S.A.

## **Specifications**

Manufacturer GuardShack

Color Tan

Internal Dimensions 16x30x46 in

**Krima Trading AB**Stene 710 Kumla, 692 93
+46 19 57 35 20

https://krima.rrproducts.com/