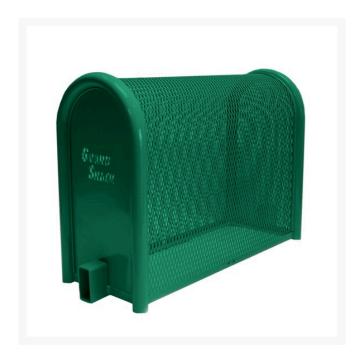

## Hinged Enclosure - 16x30x46 Green RGSE1005FG

## **Details**

GuardShack powder coated enclosures offer great vandal and theft protection for your backflow, air vacuum, pumps and meters. Rugged welded construction of 1-1/4" schedule 40 steel framework and diamond-pattern expanded metal cage with tamper-resistant hardware to ensure durability and lower maintenance costs. No sharp edges or corners. Lock Shield Brackets protect against bolt cutters. Install with EncPad Enclosure Pad or concrete base. Powder coated Forest Green. Made in USA.

- Rugged construction
- No sharp edges or corners
- Mounting hardware included
- Lock Shield Brackets protect against bolt cutters
- Install with EncPad Enclosure Pad or concrete base
- Made in U.S.A.

## **Specifications**

Manufacturer GuardShack Color Green Internal Dimensions 16x30x46 in

**Krima Trading AB** Stene 710 Kumla, 692 93 +46 19 57 35 20