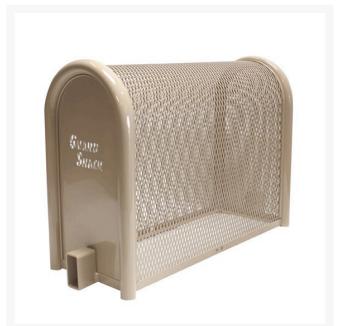

## Lift-Off Enclosure - 16x30x30 Tan

RGSE1004TN

## Details

GuardShack powder coated enclosures offer great vandal and theft protection for your backflow, air vacuum, pumps and meters. Rugged welded construction of 1-1/4" schedule 40 steel framework and diamond-pattern expanded metal cage with tamper-resistant hardware to ensure durability and lower maintenance costs. No sharp edges or corners. Lock Shield Brackets protect against bolt cutters. Install with EncPad Enclosure Pad or concrete base. Powder coated Woodland Tan. Made in USA.

## **Specifications**

Manufacturer Color Internal Dimensions 16x30x30 in

GuardShack Tan