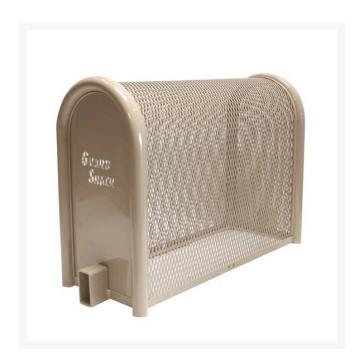

## Hinged Enclosure - 10x24x40 Tan RGSE1003TN

## **Details**

uardShack powder coated enclosures offer great vandal and theft protection for your backflow, air vacuum, pumps and meters. Rugged welded construction of 1-1/4" schedule 40 steel framework and diamond-pattern expanded metal cage with tamper-resistant hardware to ensure durability and lower maintenance costs. No sharp edges or corners. Lock Shield Brackets protect against bolt cutters. Install with EncPad Enclosure Pad or concrete base. Powder coated Woodland Tan. Made in USA.

- Rugged construction
- No sharp edges or corners
- Mounting hardware included
- Lock Shield Brackets protect against bolt cutters
- Install with EncPad Enclosure Pad or concrete base
- Made in U.S.A.

## **Specifications**

Manufacturer GuardShack

Color Tan

Internal Dimensions 10x24x40 in

**Krima Trading AB**Stene 710 Kumla, 692 93
+46 19 57 35 20

https://krima.rrproducts.com/