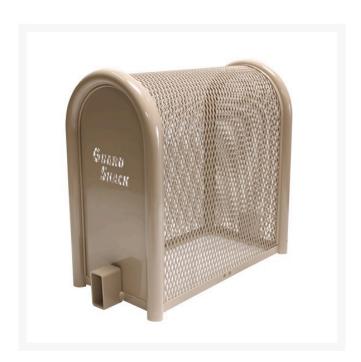

## **Lift-Off Enclosure - 10x24x22 Tan** RGSE1001TN

## **Details**

GuardShack powder coated enclosures offer great vandal and theft protection for your backflow, air vacuum, pumps and meters. Rugged welded construction of 1-1/4" schedule 40 steel framework and diamond-pattern expanded metal cage with tamper-resistant hardware to ensure durability and lower maintenance costs. No sharp edges or corners. Lock Shield Brackets protect against bolt cutters. Install with EncPad Enclosure Pad or concrete base. Powder coated Woodland Tan. Made in USA.

- Rugged construction
- No sharp edges or corners
- Mounting hardware included
- Lock Shield Brackets protect against bolt cutters
- Install with EP-1 EncPad Enclosure Pad or concrete base
- Made in U.S.A.

## **Specifications**

Manufacturer GuardShack

Color Tan

Internal Dimensions 10x24x22 in

**Krima Trading AB** Stene 710 Kumla, 692 93 +46 19 57 35 20

https://krima.rrproducts.com/