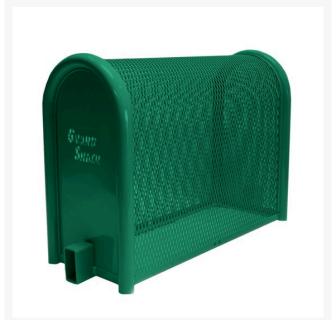

## Hinged Enclosure - 10x24x40 Green RGSE1003FG

## Details

GuardShack powder coated enclosures offer great vandal and theft protection for your backflow, air vacuum, pumps and meters. Rugged welded construction of 1-1/4" schedule 40 steel framework and diamond-pattern expanded metal cage with tamper-resistant hardware to ensure durability and lower maintenance costs. No sharp edges or corners. Lock Shield Brackets protect against bolt cutters. Powder coated Forest Green. Made in USA.

## **Specifications**

| Manufacturer        | GuardShack  |
|---------------------|-------------|
| Color               | Green       |
| Internal Dimensions | 10x24x40 in |