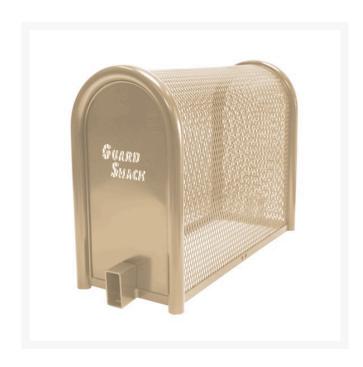

## Lift-Off Enclosure - 10x24x30 Tan

RGSE1002TN

## **Details**

GuardShack powder coated enclosures offer great vandal and theft protection for your backflow, air vacuum, pumps and meters. Rugged welded construction of 1-1/4" schedule 40 steel framework and diamond-pattern expanded metal cage with tamper-resistant hardware to ensure durability and lower maintenance costs. No sharp edges or corners. Lock Shield Brackets protect against bolt cutters. Powder coated Woodland Tan. Made in USA.

- Rugged construction
- No sharp edges or corners
- Mounting hardware included
- Lock Shield Brackets protect against bolt cutters
- Install with EncPad Enclosure Pad or concrete base
- Made in U.S.A.

## **Specifications**

Manufacturer GuardShack

Color Tan

Internal Dimensions 10x24x30 in

**Krima Trading AB** Stene 710 Kumla, 692 93 +46 19 57 35 20