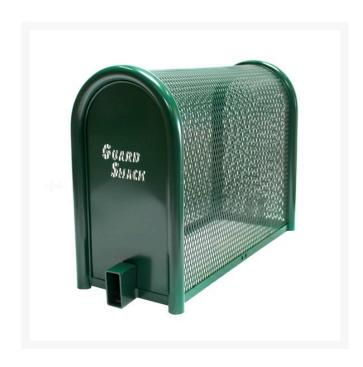

## Lift-Off Enclosure - 10x24x30 Green

RGSE1002FG

## **Details**

GuardShack powder coated enclosures offer great vandal and theft protection for your backflow, air vacuum, pumps and meters. Rugged welded construction of 1-1/4" schedule 40 steel framework and diamond-pattern expanded metal cage with tamper-resistant hardware to ensure durability and lower maintenance costs. No sharp edges or corners. Lock Shield Brackets protect against bolt cutters. Powder coated Forest Green. Made in USA.

- Rugged construction
- No sharp edges or corners
- Mounting hardware included
- Lock Shield Brackets protect against bolt cutters
- Install with EP-1 EncPad Enclosure Pad or concrete base
- Made in U.S.A.
- Optional Frostguard Insulated Blanket

## **Specifications**

Manufacturer GuardShack Color Green Internal Dimensions 10x24x30 in

**Krima Trading AB**Stene 710 Kumla, 692 93
+46 19 57 35 20