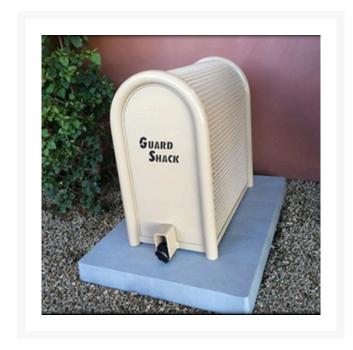

## Lift-Off Enclosure - 10x18x12 Tan

RGSE1000TN

## **Details**

GuardShack powder coated enclosures offer great vandal and theft protection for your backflow, air vacuum, pumps and meters. Rugged welded construction of 1-1/4" schedule 40 steel framework and diamond-pattern expanded metal cage with tamper-resistant hardware to ensure durability and lower maintenance costs. No sharp edges or corners. Lock Shield Brackets protect against bolt cutters. Install with EncPad Enclosure Pad or concrete base. Woodland Tan.

## **Specifications**

Manufacturer GuardShack

Color Tan

Internal Dimensions 10x18x12 in

**Krima Trading AB** Stene 710 Kumla, 692 93 +46 19 57 35 20