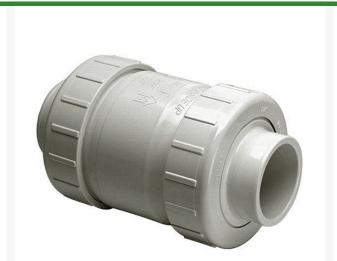

## 1/2 PVC Cl Tu Utlty Sw Check Valve Srthd

RGS1720C05FSR

## **Details**

Designed for optimum flow, quick response and positive shut off with minimum turbulence, this rugged industrial grade Swing Check Valve is used in a wide variety of industrial and chemical processing applications where high volume fluid transfer is required. Suitable for horizontal or vertical applications. Available in flanged style IPS sizes 3/4" through 8". Pressure Rating @ 73F (23C), Water Full Flow (open)150 psi. Back Pressure (closed)75 psi. Maximum Service Temperature 140F (60C). Temperature/Pressure De-ratings Apply EPDM Seat.

## **Specifications**

Manufacturer Spears
Manufacturer's S1720C05FSR

Model No

Box Quantity 35
Fitting Size 1/2
Package Quantity 1
Seal Type EPDM

**Krima Trading AB**Stene 710 Kumla, 692 93
+46 19 57 35 20