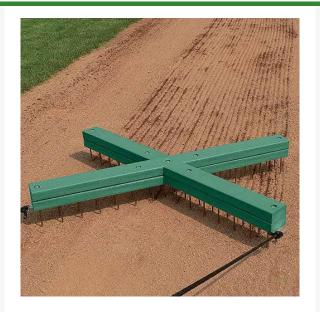

## **Details**

Scarify baselines, cutouts and home plate areas. This recycled wood nail drag features 60 spikes pulled in either the 3' wide or 2' wide direction by changing tow rope connection point. Fits between three-foot line and foul line on first base baseline. Complete with handle and pull rope.

- Drags in both directions by changing rope connection point
- Handle and pull rope included
- Fits between three-foot line and foul line on first base baseline