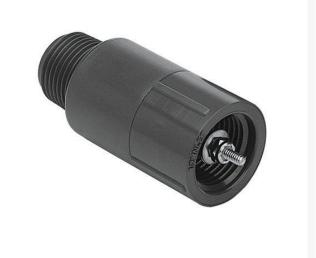

## **3/4 Adjustable Spring Check Vlv Fpt** RGS110207

## Details

Fipt x Mipt/Mipt x Fipt: Pressure Rating @ 73F (23C), Water 200 psi. Maximum Service Temperature PVC = 140F (60C) Temperature/Pressure De-ratings Apply. Fipt x Fipt: 2 - 14 lbs. Adjustable Spring Tension (5 to 32 feet of head) Factory Preset to Approx. 5 psi (12 feet of head) Each full turn of adjustment nut = 1 psi (2.3 feet of head). Stainless Steel Adjustment Hardware EPDM Seat.