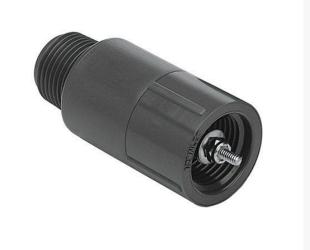

## **1/2 Adjustable Spring Check Vlv Fpt** RGS110205

## Details

Fipt x Mipt/Mipt x Fipt: Pressure Rating @ 73F (23C), Water 200 psi. Maximum Service Temperature PVC = 140F (60C) Temperature/Pressure De-ratings Apply. Fipt x Fipt: 2 - 14 lbs. Adjustable Spring Tension (5 to 32 feet of head) Factory Preset to Approx. 5 psi (12 feet of head) Each full turn of adjustment nut = 1 psi (2.3 feet of head). Stainless Steel Adjustment Hardware EPDM Seat.