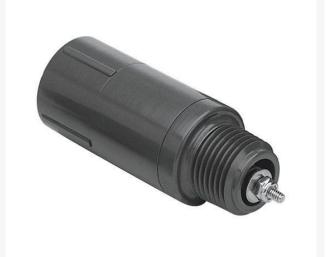

## **1/2 Adjustable Spring Check Vlv Mpt** RGS110105

## Details

Fipt x Mipt/Mipt x Fipt: Pressure Rating @ 73F (23C), Water 200 psi. Maximum Service Temperature PVC = 140F (60C) Temperature/Pressure De-ratings Apply. Fipt x Fipt: 2 - 14 lbs. Adjustable Spring Tension (5 to 32 feet of head) Factory Preset to Approx. 5 psi (12 feet of head) Each full turn of adjustment nut = 1 psi (2.3 feet of head). Stainless Steel Adjustment Hardware EPDM Seat.