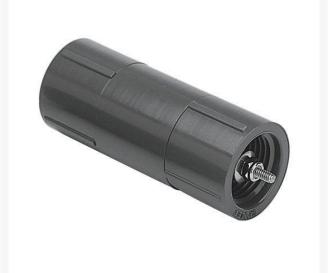

## 3/4 Adjustable Check Valve ((Fpt x Fpt)) RGS110007

## Details

Fipt x Mipt/Mipt x Fipt: Pressure Rating @ 73F (23C), Water 200 psi. Maximum Service Temperature PVC = 140F (60C) Temperature/Pressure De-ratings Apply. Fipt x Fipt: 2 - 14 lbs. Adjustable Spring Tension (5 to 32 feet of head) Factory Preset to Approx. 5 psi (12 feet of head) Each full turn of adjustment nut = 1 psi (2.3 feet of head). Stainless Steel Adjustment Hardware EPDM Seat.