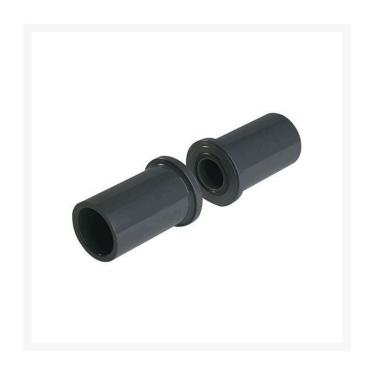

## **Details**

Easily converts any system over to all True Union 2000 style valves for consistent valve type and uniform maintenance. Special extended socket style End Connectors (2) allow retrofit replacement of other brand valves in existing piping systems with a new True Union 2000 valve. Simply cut out old valve according to specified dimension and install retrofit end connectors. End connectors are provided with either EPDM or FKM O-rings. Can be ordered as End Connector Kit or fully assembled Retrofit Valve.