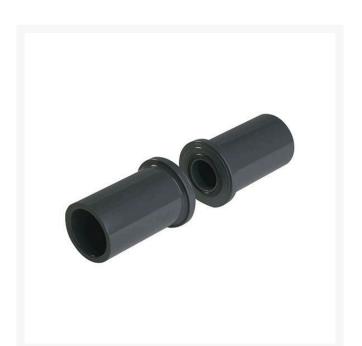

## Details

Easily converts any system over to all True Union 2000 style valves for consistent valve type and uniform maintenance. Special extended socket style End Connectors (2) allow retrofit replacement of other brand valves in existing piping systems with a new True Union 2000 valve. Simply cut out old valve according to specified dimension and install retrofit end connectors. End connectors are provided with either EPDM or FKM O-rings. Can be ordered as End Connector Kit or fully assembled Retrofit Valve.