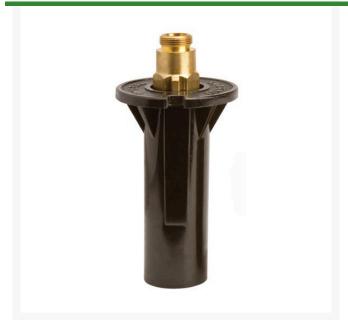

## Spray Pop-Up Head - 2 RGPPHM

## **Details**

BRASS TOP FEATURES: Available in 1" or 2" pop-up action. Body constructed of cast red brass. Inner body and spindle machined from yellow brass. Metal-to-metal seating. BP-M and BPH-M accepts "M" series nozzles. PLASTIC TOP FEATURES: Available in 1" or 2" pop-up action. Body constructed of Lexan. Inner body and spindle machined from yellow brass. Metal-to-plastic seating. PP-M and PPH-M accepts "M" series nozzles.

## **Specifications**

Manufacturer **R&R Products** Body Height 4.75 in Cap Diameter 2.25 in Inlet Size 1/2 in Material Lexan Maximum Pressure 50 psi Pop-up Height 2 in Sprinkler Operating 15 - 30 psi

Range