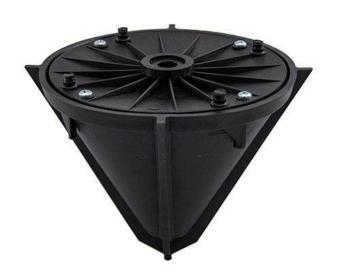

## Details

Plant flowers in record time with little effort and save labor costs! This cone shaped planter attaches to any straight shaft trimmer to cut a 6" diameter hole, 7" deep in a matter of seconds. The 4 vertical cutting blades cut with no airborne debris while producing a clean, neat hole. Operator stands at a 5 foot distance to work around existing plants without damage. Lightweight, durable plastic construction. Weighs less than 1 lb.