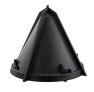

## Details

Plant flowers in record time with little effort and save labor costs! This cone shaped planter attaches to any straight shaft trimmer to cut a 6" diameter hole, 7" deep in a matter of seconds. The 4 vertical cutting blades cut with no airborne debris while producing a clean, neat hole. Operator stands at a 5 foot distance to work around existing plants without damage. Lightweight, durable plastic construction. Weighs less than 1 lb.