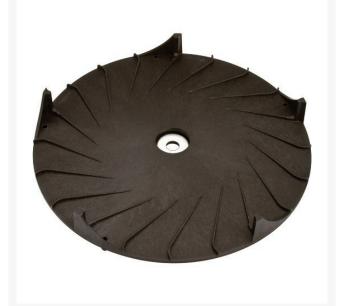

## Details

A one-piece nylon cutter attachment with 5 vertical blades and 24 vanes that create a vacuum, pulling the grass into the blades to cleanly cut grass around irrigation heads. Fits most straight shaft trimmers.

- Nylon construction
- Creates a vacuum to pull grass and cut clean
- 24 vanes & 5 vertical blades
- Fits most straight shaft trimmers
- 6" diameter (153 mm)