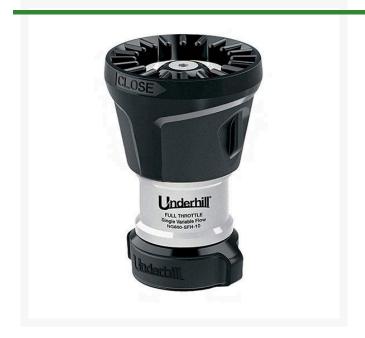

## Underhill Magnum UltraMax Full Throttle 15-40 gpm (57-151L/MIN.) 1in FHT

RGNG600-SFH-10

## **Details**

The Premium Pro Full Throttle Nozzle is designed with high strength aircraft aluminum composite material and TPR rubber for durability providing a dual variable flow nozzle at an economy price. Delivers steady maximum volume fog, jet stream and fan patterns. Flow range 15-40 GPM (57-151 L/min). 600 PSI working pressure. 1 in. outlet.

- Multi-Pattern Spray: Fog, Jet Stream, Fan
- 15-40 GPM (57-151 L-min)
- Fits 1 in. Hose
- 600 PSI Working Pressure

## **Specifications**

Manufacturer Underhill Flow Rate 15-40 gpm Inlet Size 1 in