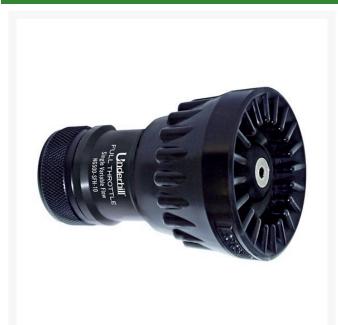

## Underhill Full Throttle 39-100 gpm (148-379 L/Min) - 1in FHT Inlet RGNG500-SFSH-10

## **Details**

The professional Full Throttle Super High Flow Nozzle delivers steady, maximum volume fog, jet stream and fan patterns and is virturally indestructable and lead proof. Made with a heavyduty ball valve and on/off pull control handle. Rated 600 PSI working pressure. This Super High Flow nozzle features 39-100 GPM (148-379 L/min). 1in FHT inlet. Made in U.S.A.

- Premium Plus Super High Flow Full Throttle Nozzle
- Range: 39-100 GPM (148-379 L/min)
- Delivers Steady, Maximum Volume Fog, Jet Stream and Fan Patterns
- Heavy Duty Ball Valve
- On/Off Control Handle
- Made of Aircraft Aluminum, Stainless Steel and TRP Rubber
- 600 PSI Working Pressure
- 1in FHT Inlet