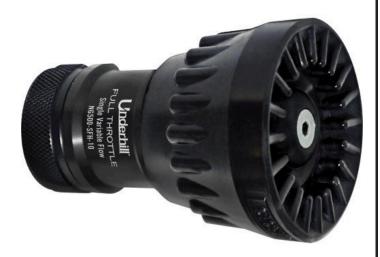

## Underhill Magnum UltraMax Full Throttle Nozzle - 3/4in FHT

RGNG500-SFL-75

## Details

The professional Full Throttle Low Flow nozzle delivers steady, maximum volume fog, jet stream and fan patterns and is virtually indestructable and leak proof. Rated at 600 PSI working pressure. This Low Flow nozzle features 12-19 GPM (45-72 L/min). 3/4in FHT inlet. Made in U.S.A.

- Premium Plus Low Flow Full Throttle Nozzle
- Range: 12-19 GPM (45-72 L/min)
- Single Variable Flow
- Delivers Stead Maximum Volume Fog, Jet Stream and Fan Patterns
- Heavy Duty Ball Valve and On/Off Pull Control Handle
- 600 PSI Working Pressure
- 3/4in FHT Inlet

## Specifications

Manufacturer Color Flow Rate Inlet Size Underhill Black 12-19 gpm .75 in