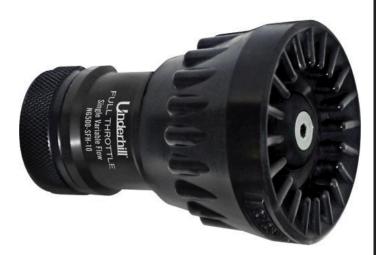

## Underhill Magnum UltraMax Full Throttle Nozzle - 1in FHT - High Volume RGNG500-SFH-10

## **Details**

The professional Full Throttle High Flow Nozzle delivers steady, maximum volume fog, jet stream and fan patterns and is virturally indestructable and lead proof. Made with a heavy-duty ball valve and on/off pull control handle. Rated 600 PSI working pressure. This High Flow nozzle features 15-40 GPM (57-151 L/min). 1in FHT inlet. Made in U.S.A.

- Premium Plus High Flow Full Throttle Nozzle
- Range 15-40 GPM (570-151 L/min)
- Single Variable Flow
- Delivers Steady, Maximum Volume Fog, Jet Stream and Fan Patterns
- Heavy Duty Ball Valve and On/Off Pull Control Handle
- Made of Aircraft Aluminum, Stainless Steel and TPR Rubber
- 600 PSI Working Pressure
- 1in FHT Inlet

## **Specifications**

Manufacturer Underhill
Color Black
Flow Rate 15-40 gpm
Inlet Size 1 in

**Krima Trading AB** Stene 710 Kumla, 692 93 +46 19 57 35 20

https://krima.rrproducts.com/