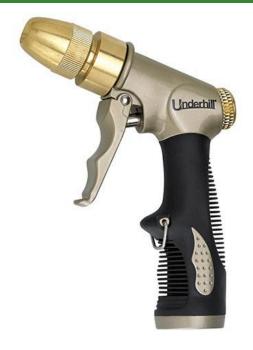

## Underhill Prospray Gun - Gold Series -Adjustable Pistol Spray

RGNG200-P

## **Details**

The Gold Series ProSpray Variable Spray Gun adjusts from jet spray to fan spray pattern simply by twisting the end of the spray head. This heavy-duty, economical nozzle is of metal-zinc/brass construction and features a smooth trigger operation and no leak design. Complete with rubber comfort grip handle plus a locking clip to reduce hand fatigue. Use with 3/4" hose inlet.

- Variable Spray Pattern
- Metal/Zinc / Brass Construction
- Smooth Action Trigger with Holding Clip
- No Lead Design
- Lightweight
- Fits 3/4in FHT Inlets