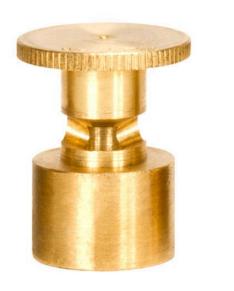

## Mist Nozzle - 5/8 Circle **RGM2458**

## Details

Precision machined from yellow brass bar stock, these nozzles are manufactured to the highest industry standards. May be used on pop-up sprinklers in lawn areas or on adapters for shrub and planter watering. Efficient for low operating pressures. May be affixed to model PP-M, PPH-M, BP-M, and BPH-M pop-up sprinklers and CTA-M and CSA-M adapters. 5/8-27 inlet thread.