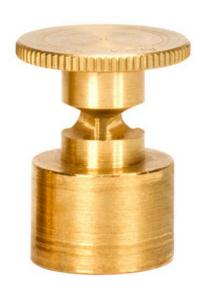

## Mist Nozzle - 3/4 Circle

RGM2434

## Details

Precision machined from yellow brass bar stock, these nozzles are manufactured to the highest industry standards. May be used on pop-up sprinklers in lawn areas or on adapters for shrub and planter watering. Efficient for low operating pressures. May be affixed to model PP-M, PPH-M, BP-M, and BPH-M pop-up sprinklers and CTA-M and CSA-M adapters. 5/8-27 inlet thread.