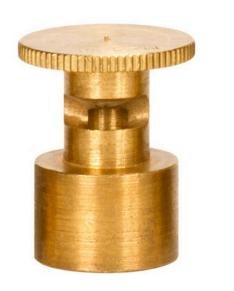

## Mist Nozzle - 3/8 Circle

RGM1838

## Details

Precision machined from yellow brass bar stock, these nozzles are manufactured to the highest industry standards. May be used on pop-up sprinklers in lawn areas or on adapters for shrub and planter watering. Efficient for low operating pressures. May be affixed to model PP-M, PPH-M, BP-M, and BPH-M pop-up sprinklers and CTA-M and CSA-M adapters. 5/8-27 inlet thread.